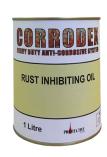

#### RUST INHIBITING OIL

An oil designed to penetrate and remove moisture from rusted iron or steel surfaces and provide protection from further corrosion. For use on surfaces with tightly adhering rust that is impractical to remove. Ideal for use over red rust on galvanised roofs. Can be left uncoated or primed with Corrodex Rust Inhibiting Primer and overcoated with Corrodex Gloss Enamel Top Coat.

Colour: Transparent Tan

Finish: Satin

Size: 250ml, 500ml, 1L, 300ml aerosol

SKU: 973-000

Thinners: Corrodex Special Thinner