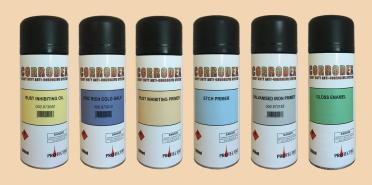

#### RUST INHIBITING OIL

An oil designed to penetrate and remove moisture from rusted iron or steel surfaces and provide protection from further corrosion. For use on surfaces with tightly adhering rust that is impractical to remove. Ideal for use over red rust on galvanised roofs. Can be left uncoated or primed with Corrodex Rust Inhibiting Primer and overcoated with Corrodex Gloss Enamel Top Coat.

Colour: Transparent Tan

Finish: Satin

Size: 250ml, 500ml, 1L, 300ml aerosol

SKU: 973-000

Thinners: Corrodex Special Thinner

#### ZINC RICH COLD GALV

A zinc rich cold galvanising product for use on bright iron and steel surfaces. Ensure the metal surface has been wire brushed to a bright metal surface before application. Recommended for aggresive environments, when the iron or steel is first treated with Corrodex Zinc Rich Cold Galv, then primed with Corrodex Etch Primer and overcoated with Corrodex Gloss Enamel Top Coat.

Colour: Silver/Grey

Finish: Matt

Size: 250ml, 500ml, 1L, 300ml aerosol

SKU: 973-910

Thinners: Corrodex Special Thinner

#### RUST INHIBITING PRIMER

A general purpose anti-corrosive primer for iron and steel surfaces. Suitable for use around the home and in marine (above waterline), engineering and agricultural environments. Remove any loose rust by wire brushing. If needed treat with the appropriate Corrodex Preparatory Product. Overcoat with Corrodex Gloss Enamel Top Coat.

Colour: White, Red, Grey or Black

Finish: Matt

Size: 250ml, 500ml, 1L, 300ml aerosol

SKU: 973-100 White, 973-620 Red, 973-810 Grey, 973-800 Black

**Thinners:** Corrodex Special Thinner

#### ETCH PRIMER

An anti-corrosive etch primer for use on all metal surfaces. Suitable for use on properly prepared iron, aluminium, bronze, copper and galvanised steel. Ensure all surfaces are clean, degreased and free of any corrosion products. Overcoat with Corrodex Gloss Enamel Top Coat.

Colour: Red, Grey or Black

Finish: Matt

Size: 250ml, 500ml, 1L, 300ml aerosol

SKU: 973-101 White, 973-625 Red, 973-865 Grey, 973-805 Black

Thinners: Corrodex Special Thinner

#### GALVANISED IRON PRIMER

An anti-corrosive primer for use on galvanised surfaces, including roofs. Ensure all surfaces are clean, degreased and are free of any corrosion products. Overcoat with Corrodex Gloss Enamel Top Coat.

Colour: Grey Finish: Matt

Size: 250ml, 500ml, 1L, 300ml aerosol

**SKU**: 973-185

Thinners: Corrodex Special Thinner

#### GLOSS ENAMEL TOP COAT

Specially formulated colour range, exhibiting excellent water resistance and durability. Featuring high gloss and excellent colour retention, this finish coat will leave your metal surface looking magnificent. All you have to do is choose from one of our 15 standard colours. Custom colours can also be made to order.

Colour: Range of standard colours and custom colours on request

Finish: Gloss

**Size:** 250ml, 500ml, 1L, 300ml aerosol

SKU: 973-09 Rescue Orange, 973-13 Signal Yellow,

973-14 Signal Red, 973-49 Midway Blue, 973-51 Squadron Blue,

973-52 Polar White, 973-53 Tropic Green, 973-55 Light Mast Cream, 973-56 Cloud Grey, 973-57 Jet Black, 973-582 Mist Green,

973-600 Copper Brown, 973-71K Ford Tractor Blue,

973-8AN Ford Tractor Grey, 973-990 Aluminium