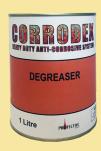

#### DEGREASER

This product has been designed as a general purpose heavy duty cleaner for the removal of fat, grease, and oil contamination prior to painting. Supplied as a concentrate, mix at a ratio of 1 part degreaser to 4 parts fresh water for most jobs, or 1 part degreaser to 2 parts fresh water for more heavily contaminated areas. Refer to Technical Data Sheet for detailed mixing table.

Colour: Clear Finish: N/A Size: 500ml SKU: 973-925 Thinners: Water